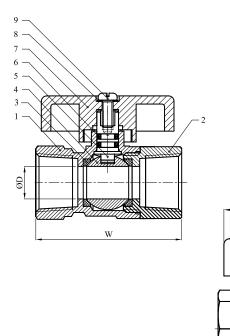

Inquiries regarding warranty claims can be directed to HOMEWERKS WORLDWIDE LLC via phone to (877) 319-3757 or by email to info@homewerksww.com.

Ξ

| NO. | DESCRIPTION       | MATERIAL        |
|-----|-------------------|-----------------|
| 1   | Body              | Brass           |
| 2   | Сар               | Brass           |
| 3   | Seat              | Teflon          |
| 4   | Ball              | Brass           |
| 5   | Stem              | Brass           |
| 6   | O-ring            | Rubber          |
| 7   | Handle            | Aluminum        |
| 8   | Belleville washer | Stainless steel |
| 9   | Bolt              | Stainless steel |