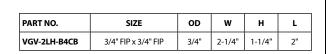

### **Physical Characteristics**

- Model Number: VGV-2LH-B4CB
- Description: Premium Gas Ball Valve Brass
- Connection Type: 3/4" Female Thread x 3/4" Female Thread
- 1/2 PSIG and 5 G
- 2-Piece body
- Handle Color: Yellow
- Weight: 285g
- Max. Operating Temp. Rating: 125° F
- ANSI Z21.15/CSA 9.1 manually operated gas valves for appliances, appliance connector valves and hose end valves
- CGA CR91-002 manually operated gas valves for use on piping
- ASME B16.44 manually operated matallic valves for use in above ground piping systems up to 5 PSI
- For use with natural, manufactured, mixed, liquefied petroleum gases and LP gas-air mixtures